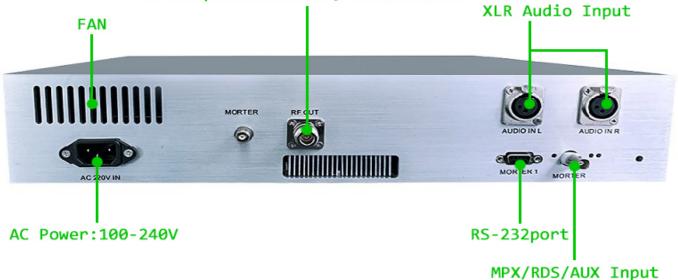

#### YXHT-FM1KW

•Communication Interface by RS232 for remote •Five kinds of protections for the security •Compact structure

·Stainless steel cabinet

## **Technical Specifications :**

- 1.Frequency Range:87.0MHz~108MHz 2.Frequency Setting step:10KHz 3.Carrier Frequency precision:±200Hz 4.Residual Wave Radiation:≥65dBc 5.Audio Input Impedance:600Ω,Balance 6.Separation:60dB 7.Audio Input Level:±10dBm,step 0.01bB 8. S/N:≥75dB(30H~15kHz,100%) 9. Audio Harmonic Distortion:<0.05% 10.Audio response: ±0.05bB(30Hz-15KHz)
- 11.Output Load Impedance:50Ω 12.Output Power:1000W
- 13.Pre-emphasis:0µS,50µS,75µS 14.Deviation:±75kHz
- 15.Pilot Frequency:19 kHz±1Hz
- 16.Sub-carrier Suppression:≥65dB
- 17.RF Output Connector:7/16(female)or7/8Flange
- 18.Size: 460mm\*480mm\*88mm
- 19.Weight:16KG
- 20.Pilot Signal Modulation:8%~10%