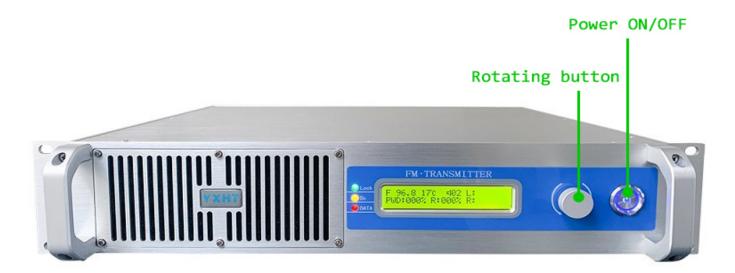

### **Features:**

Hearing similar to CD
All-digital technologies DSP+DDS
Built-in audio signal limiter
Analog and Digital (AES/EBU) audio signal input directly.
AGC circuit can keep the Output Power stability.
Big LCD display all the parameters in real time.

#### YXHT-FM1KW

•Communication Interface by RS232 for remote •Five kinds of protections for the security •Compact structure

·Stainless steel cabinet

## **Technical Specifications :**

- 1.Frequency Range:87.0MHz~108MHz 2.Frequency Setting step:10KHz 3.Carrier Frequency precision:±200Hz 4.Residual Wave Radiation:≥65dBc 5.Audio Input Impedance:600Ω,Balance 6.Separation:60dB 7.Audio Input Level:±10dBm,step 0.01bB 8. S/N:≥75dB(30H~15kHz,100%) 9. Audio Harmonic Distortion:<0.05% 10.Audio response: ±0.05bB(30Hz-15KHz)
- 11.Output Load Impedance:50Ω 12.Output Power:1000W
- 13.Pre-emphasis:0µS,50µS,75µS 14.Deviation:±75kHz
- 15.Pilot Frequency:19 kHz±1Hz
- 16.Sub-carrier Suppression:≥65dB
- 17.RF Output Connector:7/16(female)or7/8Flange
- 18.Size: 460mm\*480mm\*88mm
- 19.Weight:16KG
- 20.Pilot Signal Modulation:8%~10%